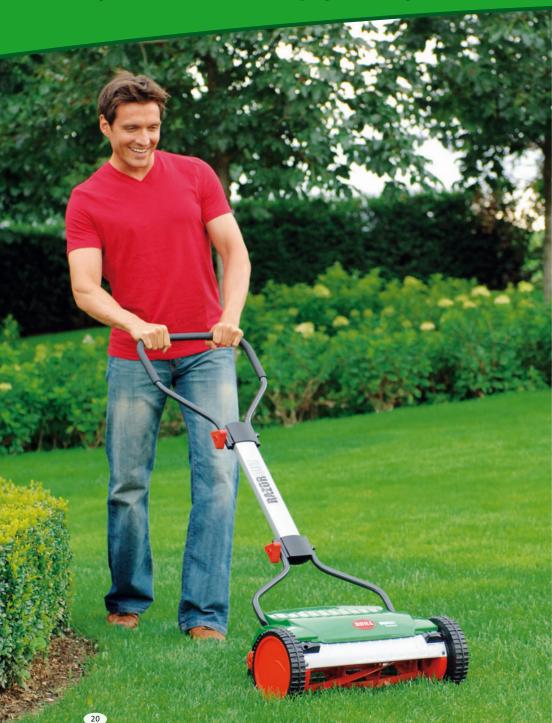

|
| Noise level                            | -þ(ø             | 88 dB(A)                                                                  | 95 dB(A)                                     |
| ommended for areas up to               | m²               | 600 sq. m                                                                 | 1,000 sq. m                                  |
| Packed fully assembled                 |                  | •                                                                         | •                                            |

Cutting

Recor





Art no 7835





EAN Code 40 09093 896206 Mulch-box 40 cm

O Not standard • Standard The right to make technical amendments reserved



### **BRILL Cylinder mowers – keeps you and your lawn fit**



## BRILL Cylinder Mower The razor-sharp fitness programme

RAZOROUT

The classic lawn mower now in a new design. Worthy of note is the modern shape of the robust and foldable handle bars in silver and grey with ergonomic foam rubber handles.

The large wheels with their special profile also ensure convenient working as does too the attractive "rear spoiler" which ejects the grass cuttings in a controlled manner. Mowing with the cylinder mower means precision cutting of each single blade of grass. Precision sharpened to a hundredth of a millimetre, blade cylinder and bottom blade of special hardened steel leave a lawn cut as if with scissors whereby the contactfree cutting technique a BRILL invention – ensures quietness. Mowing is less sporty but easier with the batterypowered BRILL Razor